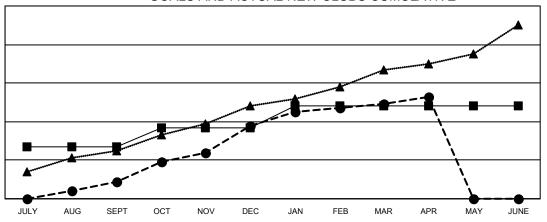

## GOALS AND ACTUAL NEW CLUBS CUMULATIVE

- CURRENT YEAR GOALS FOR NEW CLUBS

- ■ - CURRENT YEAR ACTUAL NEW CLUBS

- ▲ - LAST YEAR ACTUAL NEW CLUBS

## Multiple District 306

**LOCATION: REP OF SRI LANKA** 

| Clubs                 |               |           |               |  |
|-----------------------|---------------|-----------|---------------|--|
| RESULTS FOR 2022-2023 |               |           |               |  |
| QUARTER               | NEW CLUB GOAL | NEW CLUBS | DROPPED CLUBS |  |
| JULY/AUG/SEPT         | 27            | 9         | 28            |  |
| OCT/NOV/DEC           | 10            | 29        | 3             |  |
| JAN/FEB/MAR           | 11            | 11        | 0             |  |
| APR/MAY/JUNE          | 0             | 4         | 0             |  |