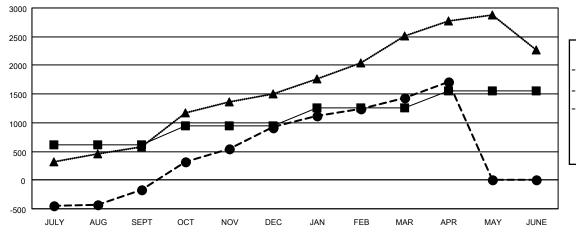

## GOALS AND ACTUAL MEMBERS CUMULATIVE

| - | MEMBER | <b>GROWTH</b> | NET | GOAL |
|---|--------|---------------|-----|------|
|   |        |               |     |      |

● - MEMBER GROWTH ACTUAL

▲ - LAST YEAR MEMBERSHIP ACTUAL

| Members               |                                          |                                       |                                                                                             |                                      |  |
|-----------------------|------------------------------------------|---------------------------------------|---------------------------------------------------------------------------------------------|--------------------------------------|--|
| RESULTS FOR 2022-2023 |                                          |                                       |                                                                                             |                                      |  |
| QUARTER               | MEMBER                                   | GROWTH NET                            | MEMBER GROWTH                                                                               | DROPPED                              |  |
|                       | ,                                        | GOAL                                  | ACTUAL                                                                                      | MEMBERS ACTUAL (including transfers) |  |
| JULY/AUG/SEPT         |                                          | 610                                   | 947                                                                                         | 1,019                                |  |
| OCT/NOV/DEC           |                                          | 329                                   | 2,156                                                                                       | 963                                  |  |
| JAN/FEB/MAR           |                                          | 324                                   | 787                                                                                         | 195                                  |  |
| APR/MAY/JUNE          |                                          | 290                                   | 364                                                                                         | 59                                   |  |
|                       | JULY/AUG/SE<br>OCT/NOV/DE<br>JAN/FEB/MAR | JULY/AUG/SEPT OCT/NOV/DEC JAN/FEB/MAR | RESULTS F QUARTER MEMBER GROWTH NET GOAL  JULY/AUG/SEPT 610 OCT/NOV/DEC 329 JAN/FEB/MAR 324 | RESULTS FOR 2022-2023     QUARTER    |  |